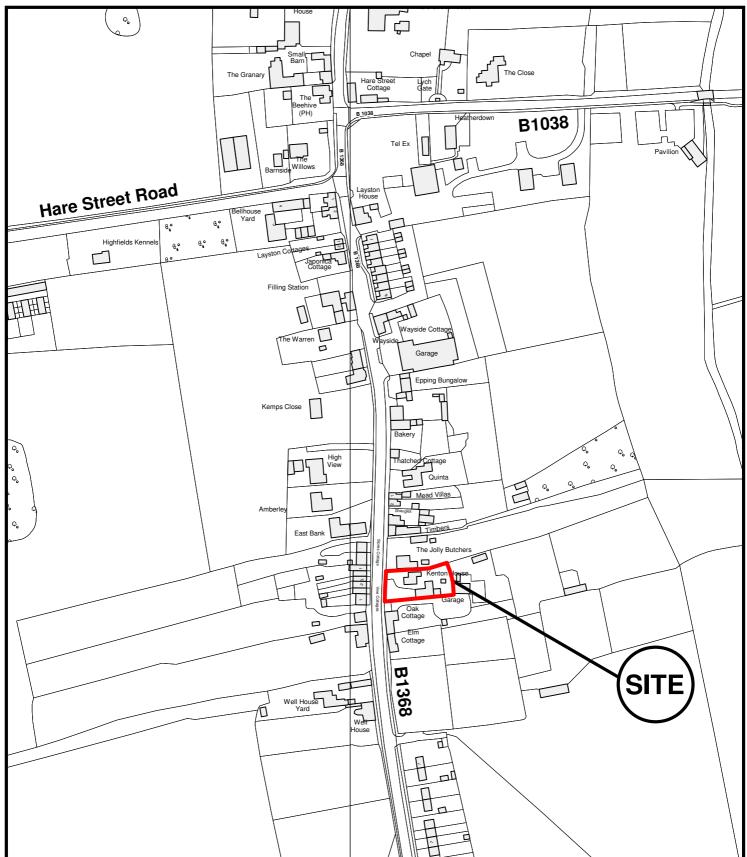

East Herts Council Wallfields Pegs Lane Hertford SG13 8EQ

Tel: 01279 655261

Address: Kenton House, Hare Street, Buntingford, SG9 0EA

Reference: 3/15/0040/FP

Scale: 1:2500 O.S Sheet: TL3929

Date of Print: 22 April 2015